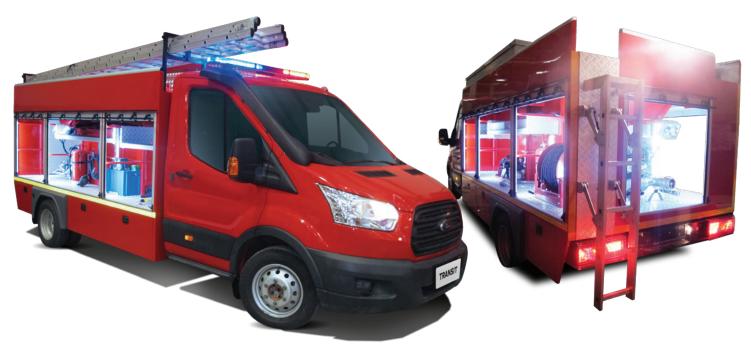

### **Vehicle Details**

| Manufacturer  | Ford                        |
|---------------|-----------------------------|
|               |                             |
| Model         | Transit                     |
|               | Single Cab                  |
|               | RHD                         |
| Engine        | Turbo Diesel 2.2L TDCi      |
| Drivetrain    | RWD                         |
| Power (PS/kW) | 125/92                      |
| Transmission  | 6-Speed manual              |
| Wheels        | 16" steel (Dual rear wheel) |
| Tires         | 235/65R16                   |

### Dimensions of Modified Vehicle (mm)

| Length                  | 6,660 |
|-------------------------|-------|
| Width                   | 2,150 |
| Height                  | 2,500 |
| Water Tank Capacity (L) | 1,000 |

### **Standard Features**

Driver and 2 Front Passengers

High Strength Steel Chassis

1000L Water Tank

200L Foam Tank

Aluminium Shutter Accessory Shelves

Foldable Ladder

Fire&Rescue Equipment

Aluminium Diamond plate floor

ECE compliant reflective markings