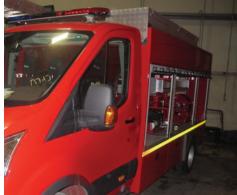

### **Vehicle Details**

| Manufacturer  | Ford                        |
|---------------|-----------------------------|
|               |                             |
| Model         | Transit                     |
|               | Single Cab                  |
|               | RHD                         |
| Engine        | Turbo Diesel 2.2L TDCi      |
| Drivetrain    | RWD                         |
| Power (PS/kW) | 125/92                      |
| Transmission  | 6-Speed manual              |
| Wheels        | 16" steel (Dual rear wheel) |
| Tires         | 235/65R16                   |

### **Standard Features**

Driver and 2 Front Passengers

High Strength Steel Chassis

1000L Water Tank

200L Foam Tank

Aluminium Shutter Accessory Shelves

Foldable Ladder

Fire&Rescue Equipment