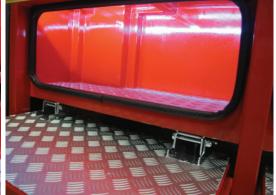

# DOMESTIC FIRE RESCUE















# FORD TRANSIT

# DOMESTIC FIRE RESCUE

### **Vehicle Details**

| Manufacturer  | Ford                        |
|---------------|-----------------------------|
|               |                             |
| Model         | Transit                     |
|               | Single Cab                  |
|               | RHD                         |
| Engine        | Turbo Diesel 2.2L TDCi      |
| Drivetrain    | RWD                         |
| Power (PS/kW) | 125/92                      |
| Transmission  | 6-Speed manual              |
| Wheels        | 16" steel (Dual rear wheel) |
| Tires         | 235/65R16                   |

### Dimensions of Modified Vehicle (mm)

| Length                  | 6,660 |
|-------------------------|-------|
| Width                   | 2,150 |
| H