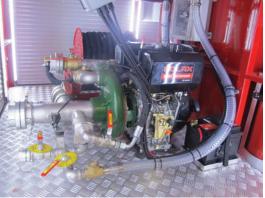

### **Standard Features**

Driver and 2 Front Passengers

High Strength Steel Chassis

1000L Water Tank

200L Foam Tank

Aluminium Shutter Accessory Shelves

Foldable Ladder

Fire&Rescue Equipment