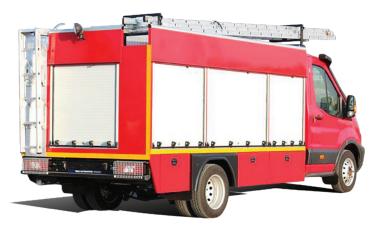

### Dimensions of Modified Vehicle (mm)

| Length                  | 6,660 |
|-------------------------|-------|
| Width                   | 2,150 |
| Height                  | 2,500 |
| Water Tank Capacity (L) | 1,000 |

### **Standard Features**

Driver and 2 Front Passengers

High Strength Steel Chassis

1000L Water Tank

200L Foam Tank

Aluminium Shutter Accessory Shelves

Foldable Ladder

Fire&Rescue Equipment

## **Optional Features**

**Exterior Decals** 

Reverse Gear Buzzer

Reversing Camera

Heavy duty ratchet and straps

**Emergency Warning Lights** 

PA Siren Announce Device