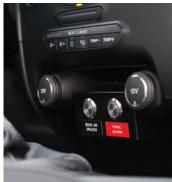

Cash box with double locking system

Cash box interior

Dome light and smoke detector

Tool box

Panic alarm

#### **Standard Features**

| Cash carrier box  | Fire extinguisher (1kg, cabin mount)   | Safety kit                           |
|-------------------|----------------------------------------|--------------------------------------|
| Rear door locking | Fire extinguisher (1kg, interior rear) | Window blackout quarter & rear glass |
| Panic alarm       |                                        |                                      |