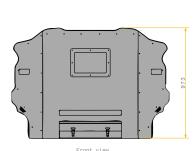

### Dimensions of Modified Vehicle (mm)

| Length                   | 4893      |
|--------------------------|-----------|
| Width                    | 1862      |
| Height                   | 1830      |
| Angle of approach (°)    | 26        |
| Angle of departure (°)   | 30        |
| Wheelbase                | 2850      |
| Track width (front/rear) | 1560/1564 |
| Ground clearance         | 225       |
| Turning circle (m)       | 11.67     |

#### **Cash Box Dimensions**

## **Cash box specification**

Volume: 0.6 m<sup>3</sup>