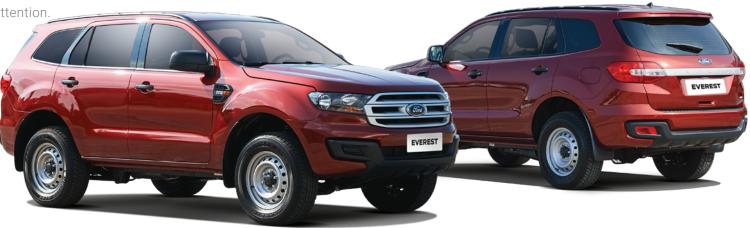

## FORD EVEREST

# CASH-IN-TRANSIT

## **VEHICLE SUMMARY**

An inconspicuous heavy-duty cash-in-transit vehicle, which was developed in conjunction with international financial institutions, to transport cash, valuables and passengers without inviting any unwanted attention.