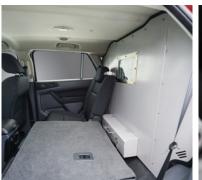

Cash box with double locking system

Cash box interior

Dome light and smoke detector

Tool box

Panic alarm

#### **Cash Box Dimensions**

## **Cash box specification**

Volume: 0.6 m<sup>3</sup>