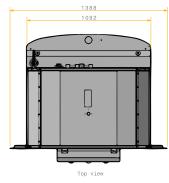

### Dimensions of Modified Vehicle (mm)

| Length                   | 4893      |
|--------------------------|-----------|
| Width                    | 1862      |
| Height                   | 1830      |
| Angle of approach (°)    | 26        |
| Angle of departure (°)   | 30        |
| Wheelbase                | 2850      |
| Track width (front/rear) | 1560/1564 |
| Ground clearance         | 225       |
| Turning circle (m)       | 11.67     |

#### **Cash Box Dimensions**

## **Cash box specification**

Volume: 0.6 m<sup>3</sup>