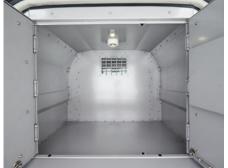

#### **Cash Box Dimensions**

## **Cash box specification**

Volume: 0.6 m<sup>3</sup>