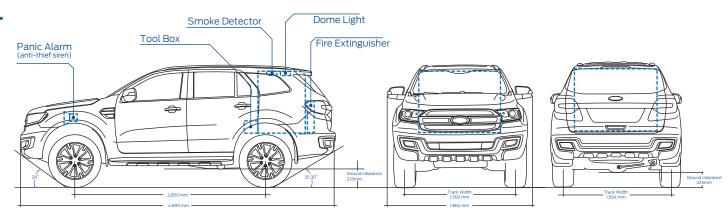

Cash box with double locking system

Cash box interior

Dome light and smoke detector

Tool box

Panic alarm

### Dimensions of Modified Vehicle (mm)

| Length                   | 4893      |
|--------------------------|-----------|
| Width                    | 1862      |
| Height                   | 1830      |
| Angle of approach (°)    | 26        |
| Angle of departure (°)   | 30        |
| Wheelbase                | 2850      |
| Track width (front/rear) | 1560/1564 |
| Ground clearance         | 225       |
| Turning circle (m)       | 11.67     |