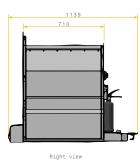

### Dimensions of Modified Vehicle (mm)

| Length                   | 4893      |
|--------------------------|-----------|
| Width                    | 1862      |
| Height                   | 1830      |
| Angle of approach (°)    | 26        |
| Angle of departure (°)   | 30        |
| Wheelbase                | 2850      |
| Track width (front/rear) | 1560/1564 |
| Ground clearance         | 225       |
| Turning circle (m)       | 11.67     |

#### **Cash Box Dimensions**

## **Cash box specification**

Volume: 0.6 m<sup>3</sup>